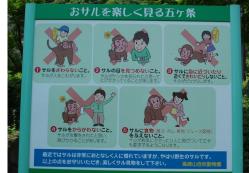

#### Oita

- Takasakiyama Monkey Park The type of monkeys that live here are known as Japanese Snow monkeys. The environment that they live in lets them live cage free.
- Onsen Over 100 of them in Beppu. Most are in Hotels that are also open to the public.