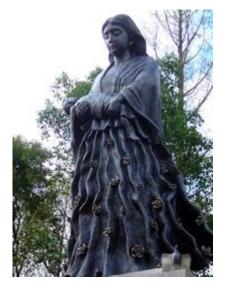

# Nagasaki Culture

 Tangible Culture- Magome Catholic Church in Iojima is a registered tangible cultural property of Japan

 Intangible Culture- Most Christianized area in Japan, one of the two places that was hit with an atomic bomb