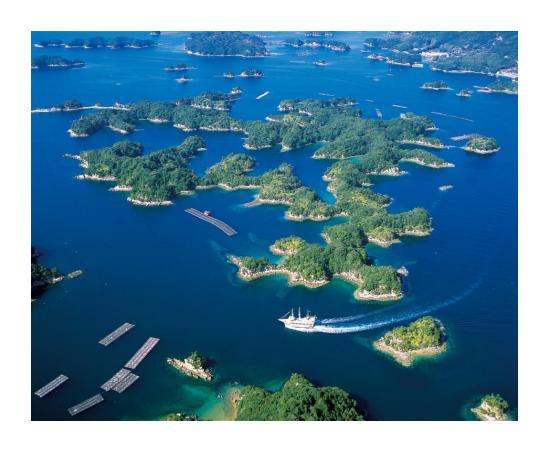

## Nagasaki Geography

- Nagasaki and Sasebo
- Population 1,407,904
- Landscape
- Natural Parks 18%
- Weather Warm