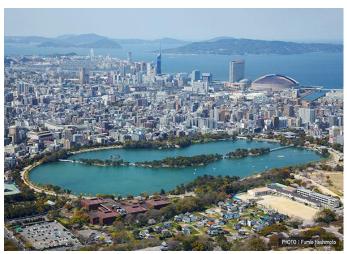

#### Fukuoka

 Ōhori Park - Firework show in the summer that attracts around 400,000 spectators. Most of the park is surrounded by a lake.

Fukuoka Art Museum - Right next to the Öhori Park, there are both old and