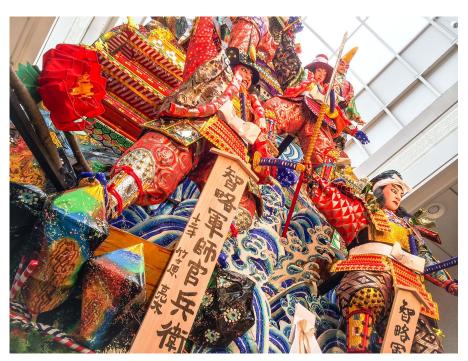

### Fukuoka Culture

- Tangible Culture Nogata Coal Memorial Museum
- Intangible Culture- Hakata Gion Yamasaka