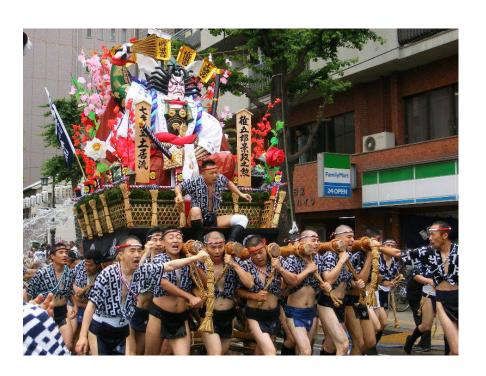

### Fukuoka Culture

- Tangible Culture Nogata Coal Memorial Museum
- Intangible Culture- Hakata Gion Yamasaka