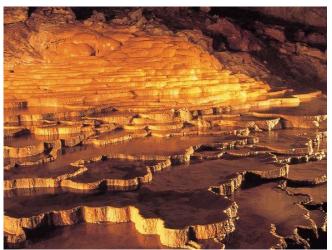

Hells Of Beppu - These are also hot springs, but are way to hot for people to enter, they are

more for their scenic beauty.